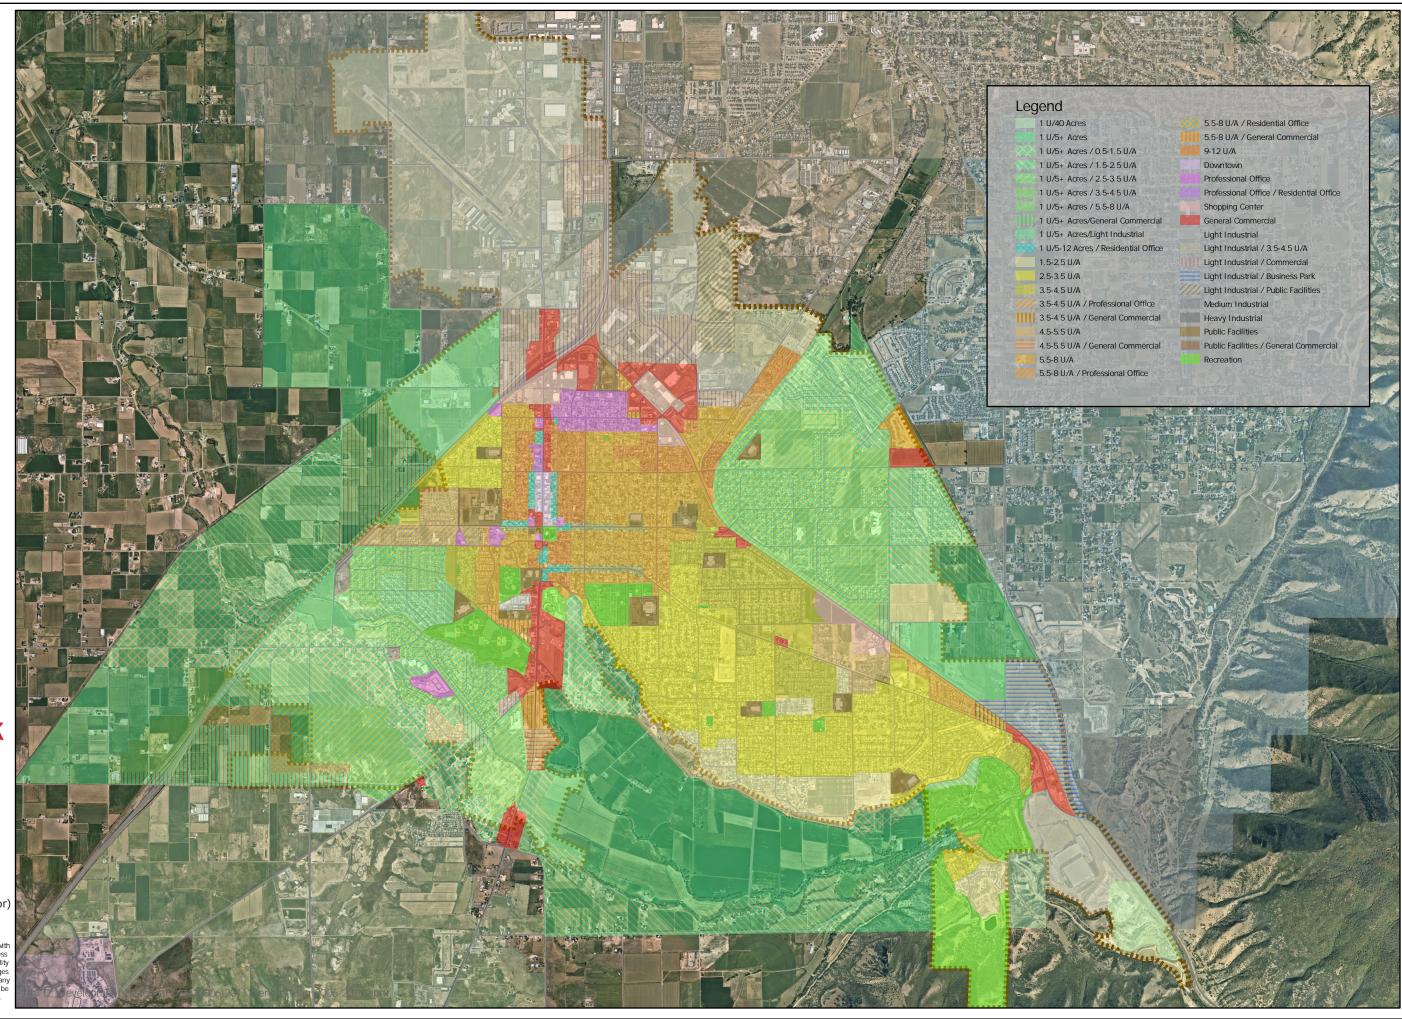

## General Plan 2006-2011

1'' = 3,315 Ft

Pint Date: 11/9/2021

Spanish Fork City GIS
40 South Main St
Spanish Fork, UT 84660
GIS Phone Numbers;
(801) 804-4571 (Administrator)
(801) 804-4570 (Intern)
(801) 804-4572 (Intern)